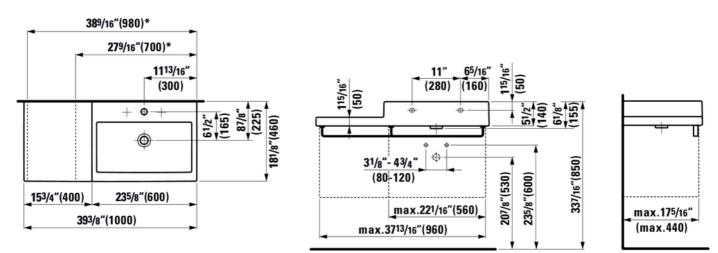

### Dimensions

L

| Length: | 39 6/16 inch |  |
|---------|--------------|--|
| Width:  | 18 2/16 inch |  |
| Height: | 5 8/16 inch  |  |
|         |              |  |
| Options |              |  |

| 104 one tap hole, center                  | 60.94 Lb |
|-------------------------------------------|----------|
| 109 without tap hole                      | 60.94 Lb |
| 136 three tap holes US/CAN, 8 inch spread | 60.94 Lb |

### Mounting accessories excluded

Mounting set M 6/16" x 5 8/16" (M10 x 140 mm), part nr. 899882

895424 Towel holder, chromed, matching washbasins 817433, 818431, 818432

895426 Towel holder, chromed, matching washbasins 818437, 818431, 818432