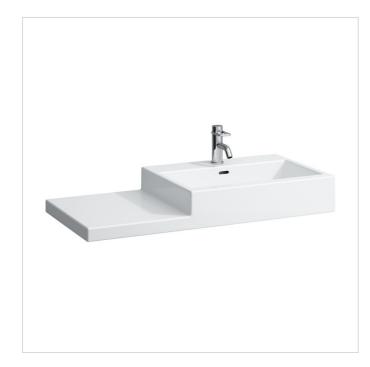

## 818431

Washbasin, shelf left

401282 Vanity unit, 2 drawers, matching washbasins 818437, 818431, 818432

000 White

Washbasin Console LIVING CITY **Fine Fireclay** Inside dimensions: 21 10/16" x 11 7/16" Meets or exceeds the following: ASME 112.19.2, cUPC/IAPMO listed Features: Rectangular basin right, shelf left, wall mounted With overflow slot, with tap bank Overflow channel glazed Rear side unglazed Limited 5 year waranty