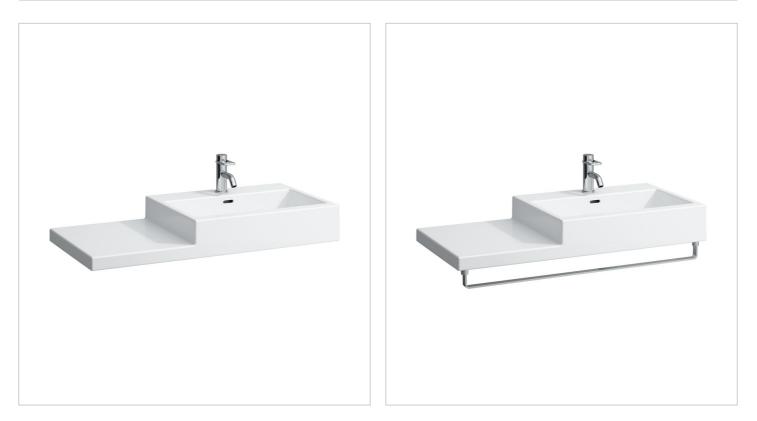

### Mounting accessories excluded

Mounting set M 6/16" x 5 8/16" (M10 x 140 mm), part nr. 899882

895424 Towel holder, chromed, matching washbasins 817433, 818431, 818432

895426 Towel holder, chromed, matching washbasins 818437, 818431, 818432

401282 Vanity unit, 2 drawers, matching washbasins 818437, 818431, 818432

000 White

Washbasin Console LIVING CITY **Fine Fireclay** Inside dimensions: 21 10/16" x 11 7/16" Meets or exceeds the following: ASME 112.19.2, cUPC/IAPMO listed Features: Rectangular basin right, shelf left, wall mounted With overflow slot, with tap bank Overflow channel glazed Rear side unglazed Limited 5 year waranty